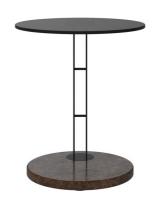

# **VENEZIA SIDE TABLE**

Material: dark brown marble Tabletop: smoke-coloured glass

From 449,00 €

#### **MATERIALS:**

· Tabletop: glass

· Leg: marble/steel

#### **DIMENSIONS AND WEIGHT**

- Diameter: 45 cm
- Height: 52 cm
- Tabletop thickness: 2 cm
- Height to table top: 50 cm
- · Weight: 17 kg
- Maximum weight load: 10 kg