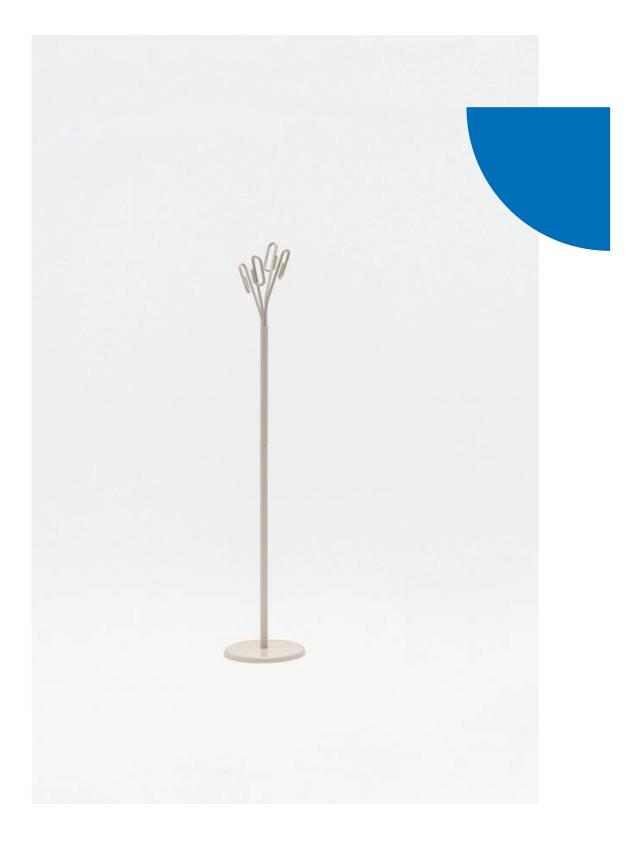

## Clip - hangers finishes

## Frame

M028 Brick red semi-matt RAL0404040

M030 Beige semi-matt RAL0608005

M154 Anthracite semi-matt RAL7043

Clip

www.mdd.eu

| Date of<br>preparation<br>22.05.2023 | The data contained in this document is valid in the day of its preparation.<br>Change of the product, as long as it does not affect the basic features of it, |  |
|--------------------------------------|---------------------------------------------------------------------------------------------------------------------------------------------------------------|--|
|                                      | does not require consistent updates of the document.                                                                                                          |  |