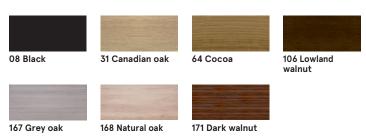

### Тор

|              |                 | 1 1 1 1 1 1 1 1 |                       |
|--------------|-----------------|-----------------|-----------------------|
| 08 Black     | 31 Canadian oak | 64 Cocoa        | 106 Lowland<br>walnut |
|              |                 |                 |                       |
| 167 Grey oak | 168 Natural oak | 171 Dark walnut |                       |