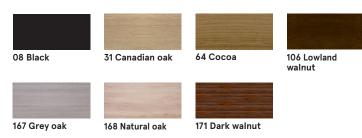

### Тор

|              |                 | 1 1 1 1 1 1 1 1 |                       |
|--------------|-----------------|-----------------|-----------------------|
| 08 Black     | 31 Canadian oak | 64 Cocoa        | 106 Lowland<br>walnut |
|              |                 |                 |                       |
| 167 Grey oak | 168 Natural oak | 171 Dark walnut |                       |