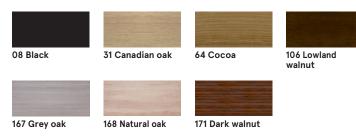

### Тор

|              |                 | 1 1 1 1 1 1 1 1 |                       |
|--------------|-----------------|-----------------|-----------------------|
| 08 Black     | 31 Canadian oak | 64 Cocoa        | 106 Lowland<br>walnut |
|              |                 |                 |                       |
| 167 Grey oak | 168 Natural oak | 171 Dark walnut |                       |