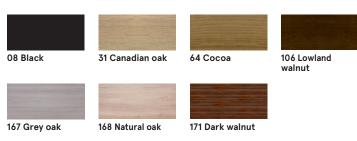

### Тор

|              |                 | 1 1 1 1 1 1 1 1 |                       |
|--------------|-----------------|-----------------|-----------------------|
| 08 Black     | 31 Canadian oak | 64 Cocoa        | 106 Lowland<br>walnut |
|              |                 |                 |                       |
| 167 Grey oak | 168 Natural oak | 171 Dark walnut |                       |