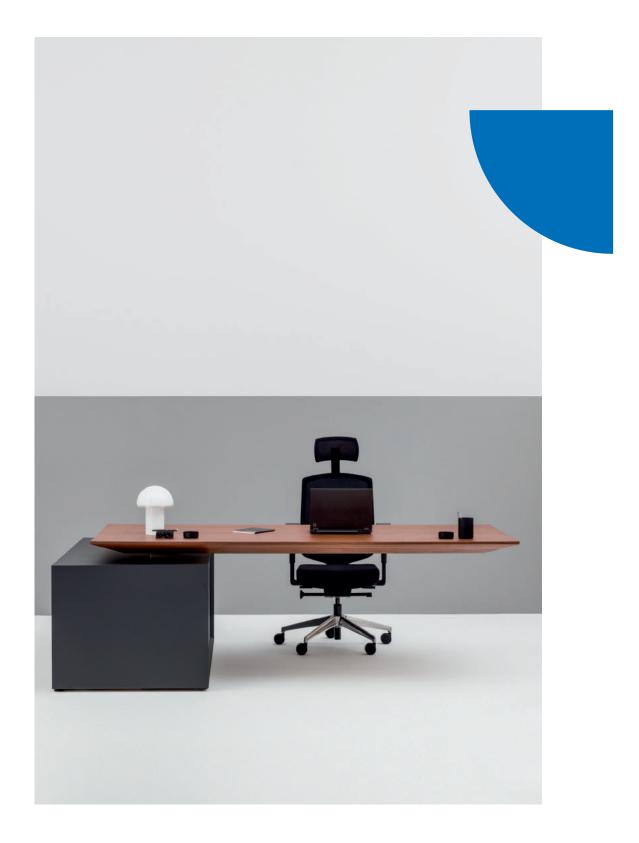

# Gravity finishes

## .mdd

| Тор                       |   | Body     |                   | Frame                                |
|---------------------------|---|----------|-------------------|--------------------------------------|
| 457 5100 44               | > | Quarkite | >                 | ME A Arthur "                        |
| 156 Elm **                |   | Graphite |                   | M154 Anthracite<br>semi-matt RAL7043 |
|                           |   |          | $\longrightarrow$ |                                      |
|                           |   | White    |                   | M015 White<br>semi-matt RAL9010      |
| A Contraction             | > |          | $\longrightarrow$ |                                      |
| 157 American<br>walnut ** |   | Graphite |                   | M154 Anthracite<br>semi-matt RAL7043 |
|                           |   |          | $\longrightarrow$ |                                      |
|                           |   | White    |                   | M015 White<br>semi-matt RAL9010      |
|                           | > |          |                   |                                      |
| 158 Graphite *            |   | Graphite |                   | M154 Anthracite<br>semi-matt RAL7043 |
|                           |   |          | $\longrightarrow$ |                                      |
|                           |   | White    |                   | M015 White<br>semi-matt RAL9010      |