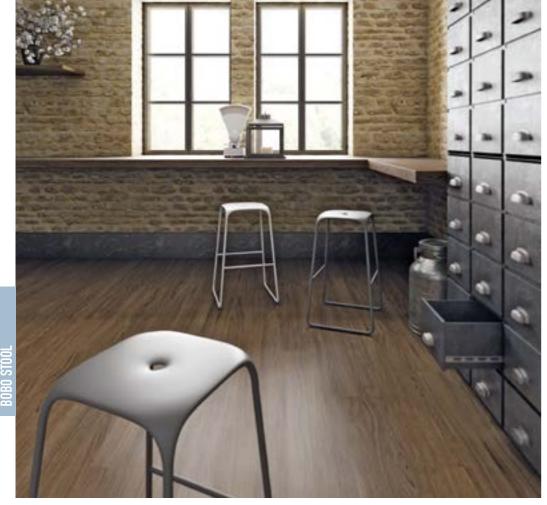

## BOBO STOOL Bobo is a stool with a steel frame

that can be chrome-plated or emboss painted in the same colour as the seat. Available in kitchen and bar height to suit all needs.

USED AS A COMPLEMENT IN A MODERN LIVING ROOM OR AS A FUNCTIONAL ELEMENT IN SOPHISTICATED RUSTIC INTERIORS, BOBO LENDS CHARACTER TO ANY ENVIRONMENT, COMBINING SIMPLICITY AND ERGONOMICS.