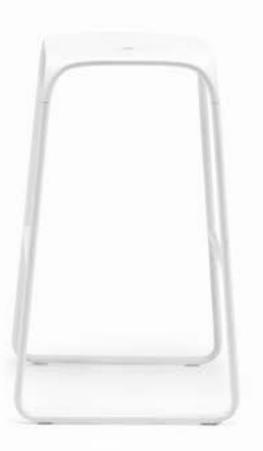

## BOBO STOOL Bobo is a stool with a steel frame

that can be chrome-plated or emboss painted in the same colour as the seat. Available in kitchen and bar height to suit all needs.

USED AS A COMPLEMENT IN A MODERN LIVING ROOM OR AS A FUNCTIONAL ELEMENT IN SOPHISTICATED RUSTIC INTERIORS, BOBO LENDS CHARACTER TO ANY ENVIRONMENT, COMBINING SIMPLICITY AND ERGONOMICS.

BOBO STOOL

TELAIO/Frame TELAIO IN ACCIAIO Steel frame AC01 AC20 Cromato Verniciato Verniciato goffrato goffrato bianco antracite Embossed White embossed anthracite painted painted SEDUTA/Seat panel POLIPROPILENE Polypropylene PP20 Bianco White Senape Mustard Sabbia Sand Anthracite