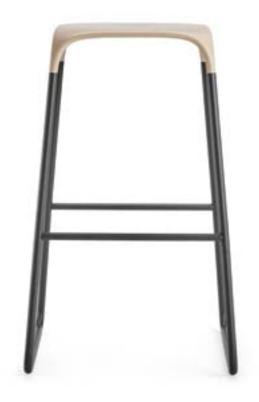

## BOBO STOOL

DESIGN: FABRIZIO BATONI

## BOBO STOOL Bobo is a stool with a steel frame

that can be chrome-plated or emboss painted in the same colour as the seat. Available in kitchen and bar height to suit all needs.

USED AS A COMPLEMENT IN A MODERN LIVING ROOM OR AS A FUNCTIONAL ELEMENT IN SOPHISTICATED RUSTIC INTERIORS, BOBO LENDS CHARACTER TO ANY ENVIRONMENT, COMBINING SIMPLICITY AND ERGONOMICS.