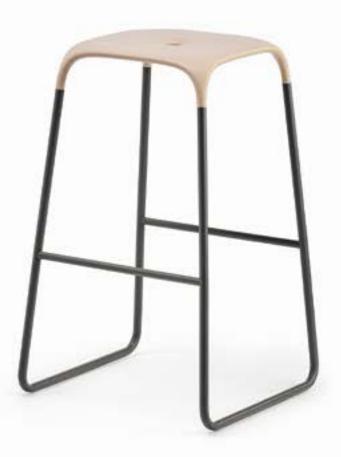

## BOBO STOOL Bobo is a stool with a steel frame

that can be chrome-plated or emboss painted in the same colour as the seat. Available in kitchen and bar height to suit all needs.

USED AS A COMPLEMENT IN A MODERN LIVING ROOM OR AS A FUNCTIONAL ELEMENT IN SOPHISTICATED RUSTIC INTERIORS, BOBO LENDS CHARACTER TO ANY ENVIRONMENT, COMBINING SIMPLICITY AND ERGONOMICS.

BOBO STOOL

TELAIO/Frame TELAIO IN ACCIAIO Steel frame AC01 AC20 Cromato Verniciato Verniciato goffrato goffrato bianco antracite Embossed White embossed anthracite painted painted SEDUTA/Seat panel POLIPROPILENE Polypropylene PP20 Bianco White Senape Mustard Sabbia Sand Anthracite