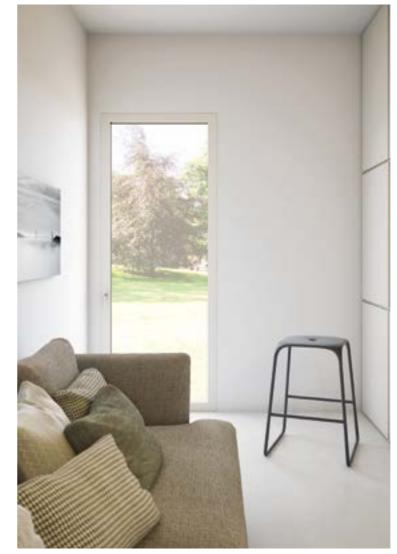

## BOBO STOOL Bobo is a stool with a steel frame

that can be chrome-plated or emboss painted in the same colour as the seat. Available in kitchen and bar height to suit all needs.

USED AS A COMPLEMENT IN A MODERN LIVING ROOM OR AS A FUNCTIONAL ELEMENT IN SOPHISTICATED RUSTIC INTERIORS, BOBO LENDS CHARACTER TO ANY ENVIRONMENT, COMBINING SIMPLICITY AND ERGONOMICS.