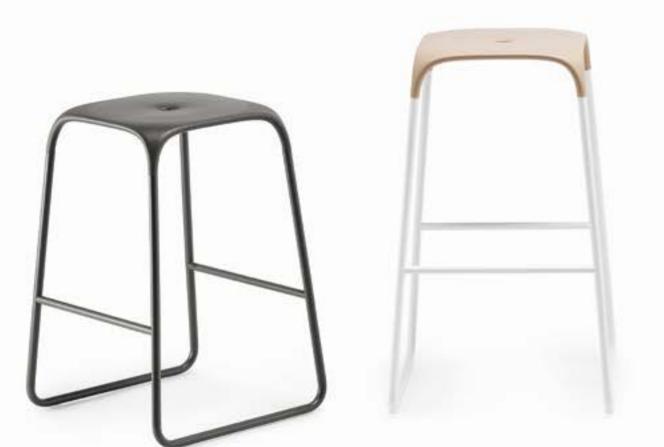

## BOBO STOOL Bobo is a stool with a steel frame

that can be chrome-plated or emboss painted in the same colour as the seat. Available in kitchen and bar height to suit all needs.

USED AS A COMPLEMENT IN A MODERN LIVING ROOM OR AS A FUNCTIONAL ELEMENT IN SOPHISTICATED RUSTIC INTERIORS, BOBO LENDS CHARACTER TO ANY ENVIRONMENT, COMBINING SIMPLICITY AND ERGONOMICS.

BOBO STOOL

TELAIO/Frame TELAIO IN ACCIAIO Steel frame AC01 AC20 Cromato Verniciato Verniciato goffrato goffrato bianco antracite Embossed White embossed anthracite painted painted SEDUTA/Seat panel POLIPROPILENE Polypropylene PP20 Bianco White Senape Mustard Sabbia Sand Anthracite