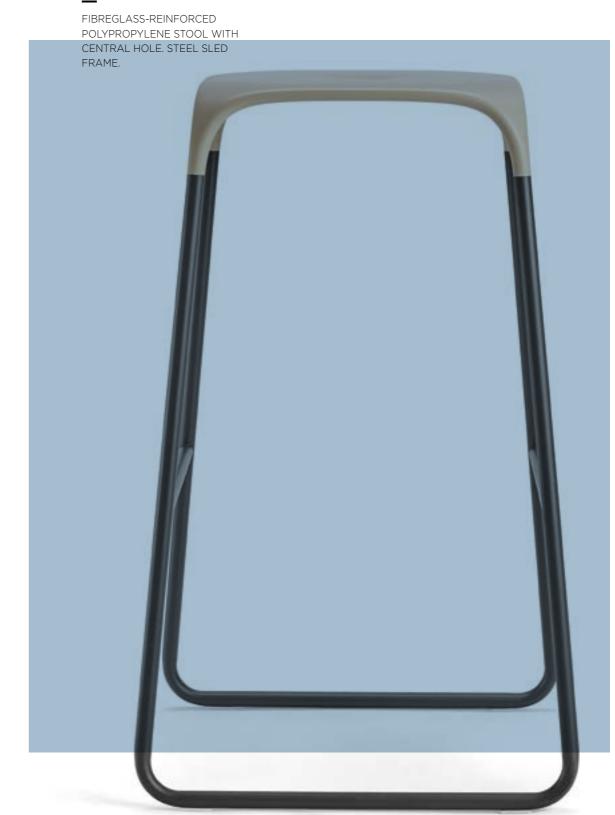

## BOBO STOOL Bobo is a stool with a steel frame

that can be chrome-plated or emboss painted in the same colour as the seat. Available in kitchen and bar height to suit all needs.

USED AS A COMPLEMENT IN A MODERN LIVING ROOM OR AS A FUNCTIONAL ELEMENT IN SOPHISTICATED RUSTIC INTERIORS, BOBO LENDS CHARACTER TO ANY ENVIRONMENT, COMBINING SIMPLICITY AND ERGONOMICS.

BOBO STOOL

TELAIO/Frame TELAIO IN ACCIAIO Steel frame AC01 AC20 Cromato Verniciato Verniciato goffrato goffrato bianco antracite Embossed White embossed anthracite painted painted SEDUTA/Seat panel POLIPROPILENE Polypropylene PP20 Bianco White Senape Mustard Sabbia Sand Anthracite