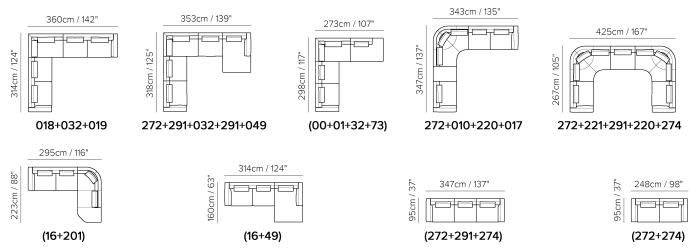

# NATUZZI EDITIONS



■ Vers. 272+274



■ Vers. 272+291+032+291+100



### NATUZZI EDITIONS

## Kartun C194

#### **SCHEMATICS**











#### **COMPOSITION EXAMPLES**





### Kartun C194

#### TECHNICAL INFORMATION

| *                                                                                                                                                                                                     | COVERING                           | Leather 🗸        | Soft Cover                                |                                        |              |                                      |
|-------------------------------------------------------------------------------------------------------------------------------------------------------------------------------------------------------|------------------------------------|------------------|-------------------------------------------|----------------------------------------|------------