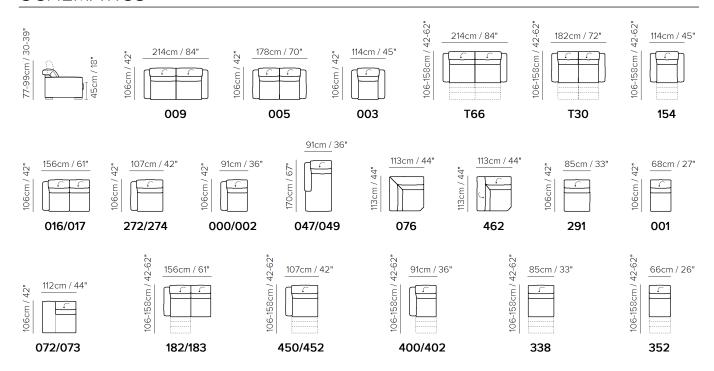

■ Vers. T66



■ Vers. 182+049



## NATUZZI EDITIONS

# Curioso C107

### **SCHEMATICS**



### **COMPOSITION EXAMPLES**





# Curioso C107

### TECHNICAL INFORMATION

| *        | COVERING | Leather<br><b>✓</b>