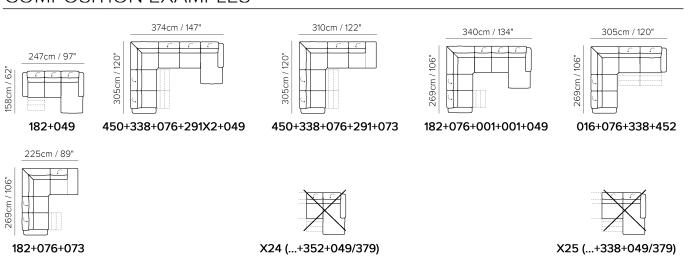

■ Vers. T66



■ Vers. 182+049



## NATUZZI EDITIONS

# Curioso C107

### **SCHEMATICS**



### **COMPOSITION EXAMPLES**





# Curioso C107

### TECHNICAL INFORMATION

| *        | COVERING | Leather<br><b>✓</b>