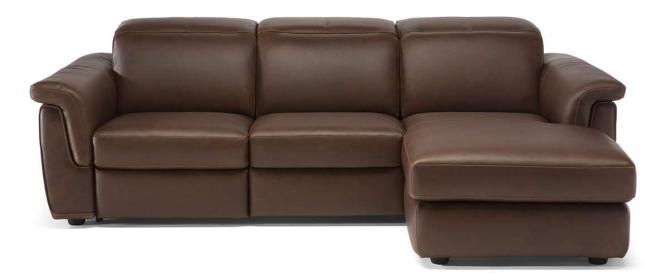

■ Vers. T66



■ Vers. 182+049



## NATUZZI EDITIONS

# Curioso C107

### **SCHEMATICS**



### **COMPOSITION EXAMPLES**





# Curioso C107

### TECHNICAL INFORMATION

| *        | COVERING | Leather<br><b>✓</b>