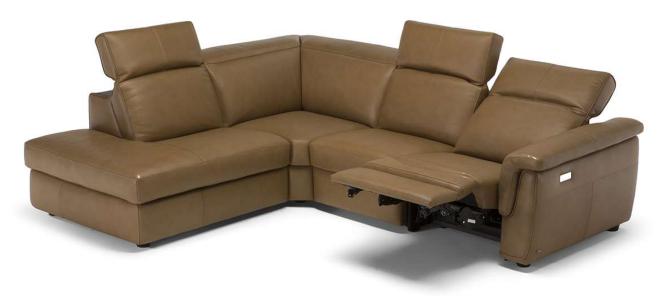

■ Vers. T66



■ Vers. 182+049



## NATUZZI EDITIONS

# Curioso C107

### **SCHEMATICS**



### **COMPOSITION EXAMPLES**





# Curioso C107

### TECHNICAL INFORMATION

| *        | COVERING | Leather<br><b>✓</b>