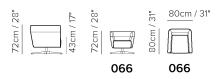

■ Vers. 066



■ Vers. 066



## **SCHEMATICS**





## Spiritosa C117

## TECHNICAL INFORMATION

| *        | COVERING | Leather<br>✓     | Soft Cover<br>✓                                  |            |              |                                      |
|----------|----------|------------------|--------------------------------------------------|------------|--------------|--------------------------------------|
| #        | LEGS     | Wood             | Metal<br><b>✓</b>                                | Plastic    | Castors      | Upholstered                          |
| 4        | FILLING  |                  | Fiber Se<br>Foam<br>Feather/Fiber Mix<br>Feather | at cushion | Back cushion | Fiber Foam Feather/Fiber Mix Feather |
| <u>L</u> | COMFORT  | Standard Comfort | Firm Comfort                                     |            |