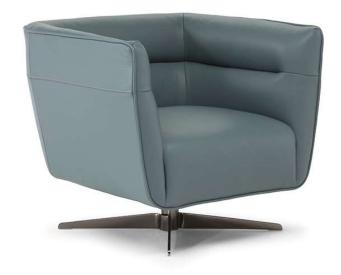

■ Vers. 066



■ Vers. 066



## **SCHEMATICS**





## Spiritosa C117

## TECHNICAL INFORMATION

| *        | COVERING | Leather<br>✓     | Soft Cover<br>✓                                  |            |              |                                      |
|----------|----------|------------------|--------------------------------------------------|------------|--------------|--------------------------------------|
| #        | LEGS     | Wood             | Metal<br><b>✓</b>                                | Plastic    | Castors      | Upholstered                          |
| 4        | FILLING  |                  | Fiber Se<br>Foam<br>Feather/Fiber Mix<br>Feather | at cushion | Back cushion | Fiber Foam Feather/Fiber Mix Feather |
| <u>L</u> | COMFORT  | Standard Comfort | Firm Comfort