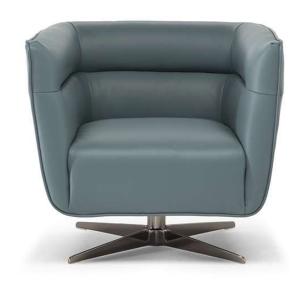

■ Vers. 066



■ Vers. 066



## **SCHEMATICS**





## Spiritosa C117

## TECHNICAL INFORMATION

| *        | COVERING | Leather<br>✓     | Soft Cover<br>✓                                  |            |              |                                      |
|----------|----------|------------------|--------------------------------------------------|------------|--------------|--------------------------------------|
| #        | LEGS     | Wood             | Metal<br><b>✓</b>                                | Plastic    | Castors      | Upholstered                          |
| 4        | FILLING  |                  | Fiber Se<br>Foam<br>Feather/Fiber Mix<br>Feather | at cushion | Back cushion | Fiber Foam Feather/Fiber Mix Feather |
| <u>L</u> | COMFORT  | Standard Comfort | Firm Comfort