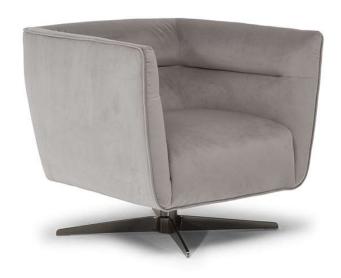

■ Vers. 066



■ Vers. 066



## **SCHEMATICS**





## Spiritosa C117

## TECHNICAL INFORMATION

| *        | COVERING | Leather<br>✓     | Soft Cover<br>✓                                  |            |              |                                      |
|----------|----------|------------------|--------------------------------------------------|------------|--------------|--------------------------------------|
| #        | LEGS     | Wood             | Metal<br><b>✓</b>                                | Plastic    | Castors      | Upholstered                          |
| 4        | FILLING  |                  | Fiber Se<br>Foam<br>Feather/Fiber Mix<br>Feather | at cushion | Back cushion | Fiber Foam Feather/Fiber Mix Feather |
| <u>L</u> | COMFORT  | Standard Comfort | Firm Comfort