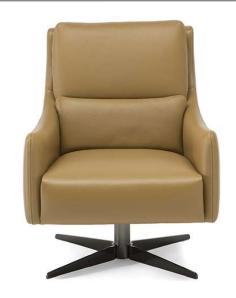

■ Vers. 066



■ Vers. 066



## **SCHEMATICS**





## Gloria C065

## TECHNICAL INFORMATION

| *        | COVERING | Leather 🗸        | Soft Cover                            |                                                   |              |                                      |
|----------|----------|------------------|---------------------------------------|---------------------------------------------------|--------------|--------------------------------------|
| <b>*</b> | LEGS     | Wood             | Metal 🗸                               | Plastic                                           | Castors      | Upholstered                          |
| 4        | FILLING  | FIND             | iber Seat oam eather/Fiber Mix eather | cushion ☐ Fiber  ✓ Foam ☐ Feather/Fiber ☐ Feather | B