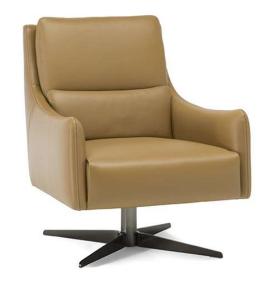

■ Vers. 066



■ Vers. 066



## **SCHEMATICS**





## Gloria C065

## TECHNICAL INFORMATION

| *        | COVERING | Leather 🗸        | Soft Cover                            |                                                   |              |                                      |
|----------|----------|------------------|---------------------------------------|---------------------------------------------------|--------------|--------------------------------------|
| <b>*</b> | LEGS     | Wood             | Metal 🗸                               | Plastic                                           | Castors      | Upholstered                          |
| 4        | FILLING  | FIND             | iber Seat oam eather/Fiber Mix eather | cushion ☐ Fiber  ✓ Foam ☐ Feather/Fiber ☐ Feather | Back cushion | F