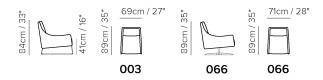

■ Vers. 066



■ Vers. 066



## **SCHEMATICS**





## Gloria C065

## TECHNICAL INFORMATION

| *        | COVERING | Leather 🗸        | Soft Cover                            |                                                   |              |                                      |
|----------|----------|------------------|---------------------------------------|---------------------------------------------------|--------------|--------------------------------------|
| <b>*</b> | LEGS     | Wood             | Metal 🗸                               | Plastic                                           | Castors      | Upholstered                          |
| 4        | FILLING  | FIND             | iber Seat oam eather/Fiber Mix eather | cushion ☐ Fiber  ✓ Foam ☐ Feather/Fiber ☐ Feather | Back cushion | Fiber Foam Feather/Fiber Mix Feather