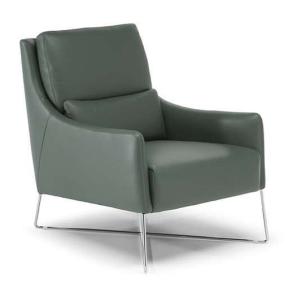

■ Vers. 066



■ Vers. 066



## **SCHEMATICS**





## Gloria C065

## TECHNICAL INFORMATION

| *        | COVERING | Leather 🗸        | Soft Cover                            |                                                   |              |                                      |
|----------|----------|------------------|---------------------------------------|---------------------------------------------------|--------------|--------------------------------------|
| <b>*</b> | LEGS     | Wood             | Metal 🗸                               | Plastic                                           | Castors      | Upholstered                          |
| 4        | FILLING  | FIND             | iber Seat oam eather/Fiber Mix eather | cushion ☐ Fiber  ✓ Foam ☐ Feather/Fiber ☐ Feather | Back cushion | Fiber Foam Feath