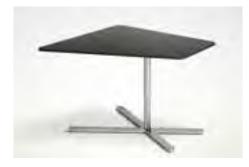

The stool respectively table element can be used as a standalone and also as a connecting element as well as corner section between two seats.

**The table** adds a practical storage facility to TANGRAM<sup>IS5</sup> and can also be used between the seating elements. Its height can be adjusted, ensuring that TANGRAM<sup>IS5</sup> can also be used as a relaxed computer workplace.