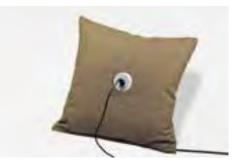

**The cushions** are soft and cosy and available in a wide range of different fabrics and colours.

**The electrification cushions** provide energy where it is needed and have both 230 V sockets and USB ports.