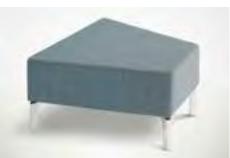

The stool respectively table element can be used as a standalone and also as a connecting element as well as corner section between two seats.

**The table** adds a practical storage facility to TANGRAM<sup>IS5</sup> and can also be used between the seating elements. Its height can be adjusted, ensuring that TANGRAM<sup>IS5</sup> can also be used as a relaxed computer workplace.

The connection elements create a secure connection between the different modules.

**Slim legs** made of polished aluminum contribute to its elegant and light appearance.