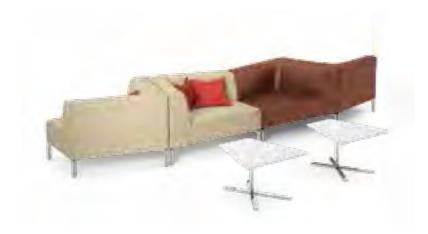

**The cushions** are soft and cosy and available in a wide range of different fabrics and colours.

**The electrification cushions** provide energy where it is needed and have both 230 V sockets and USB ports.

The stool respectively table element can be used as a standalone and also as a connecting element as well as corner section between two seats.

**The table** adds a practical storage facility to TANGRAM<sup>IS5</sup> and can also be used between the seating elements. Its height can be adjusted, ensuring that TANGRAM<sup>IS5</sup> can also be used as a relaxed computer workplace.

The connection elements create a secure connection between the different modules.

**Slim legs** made of polished aluminum contribute to its elegant and light appearance.