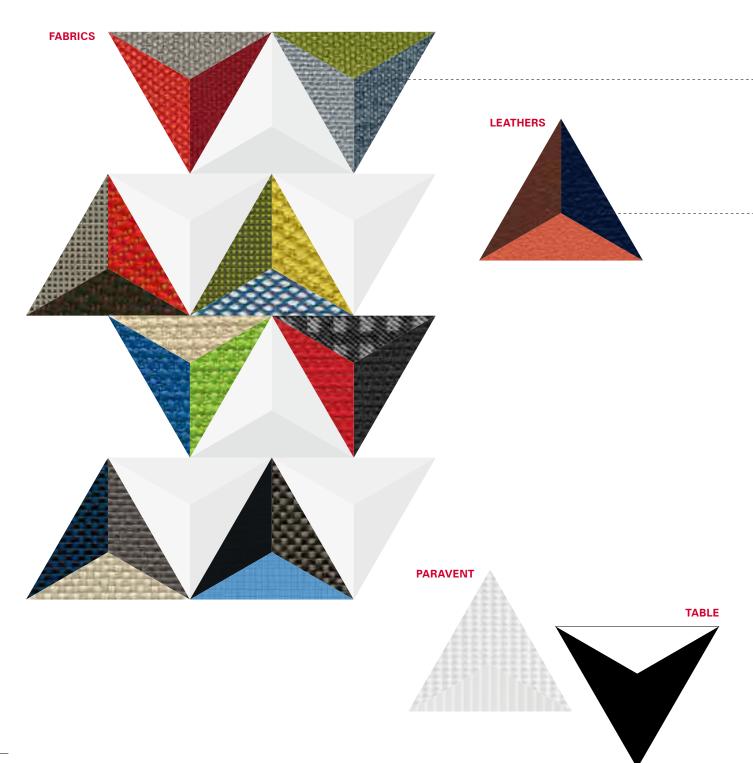

### **LET'S COLOUR THE WORLD** COLOURS AND MATERIALS.

**TANGRAM**<sup>IS5</sup> is always an expression of personality. The numerous combination possibilities make sure that individuality is maximised. That applies to covers too. A wide-ranging choice of materials and colours is available for TANGRAM<sup>IS5</sup>.