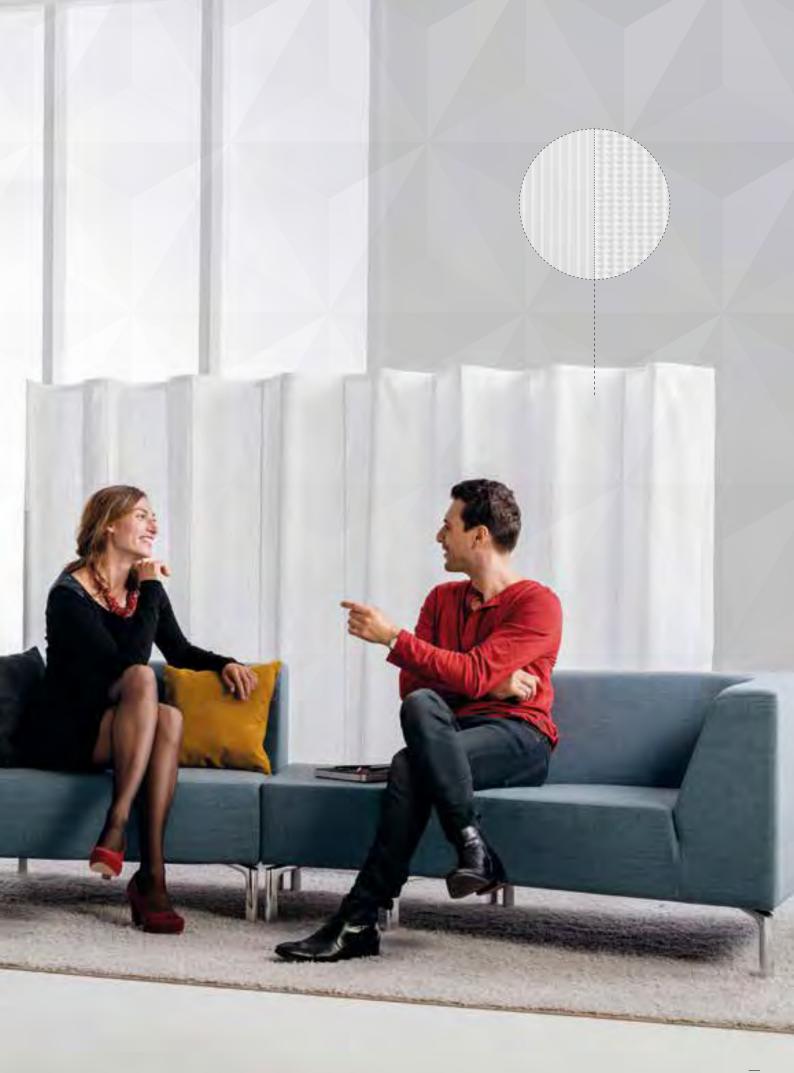

### **CONCENTRATION AND CALM** FOR BOTH MEETINGS AND REGENERATION.

**Both discussion and relaxation demand intimacy.** This is why TANGRAM<sup>IS5</sup> has a paravent. This flexible screen can be freely positioned around a seating island. Practical handles make it easy to erect. Two versions are available: one is semi-transparent, so that you can see from some distance if a place is occupied and the other is an opaque version, which effectively absorbs sound. Unlike other divider elements, the TANGRAM<sup>IS5</sup> paravent does not have the effect of isolating the seating; it rather creates private areas without having any negative impact on the atmosphere of the room.

### **INTERACTION AND DIALOGUE** SPACE FOR MEETINGS.

**Successful communication** forms the basis of successful work. TANGRAM<sup>IS5</sup> encourages people to enter into dialogue. As a platform for informal interaction, TANGRAM<sup>IS5</sup> fits in perfectly – everywhere. TANGRAM<sup>IS5</sup> is the kind of furniture that instead of just letting you sit next to each other, actually encourages you to interact with each other.