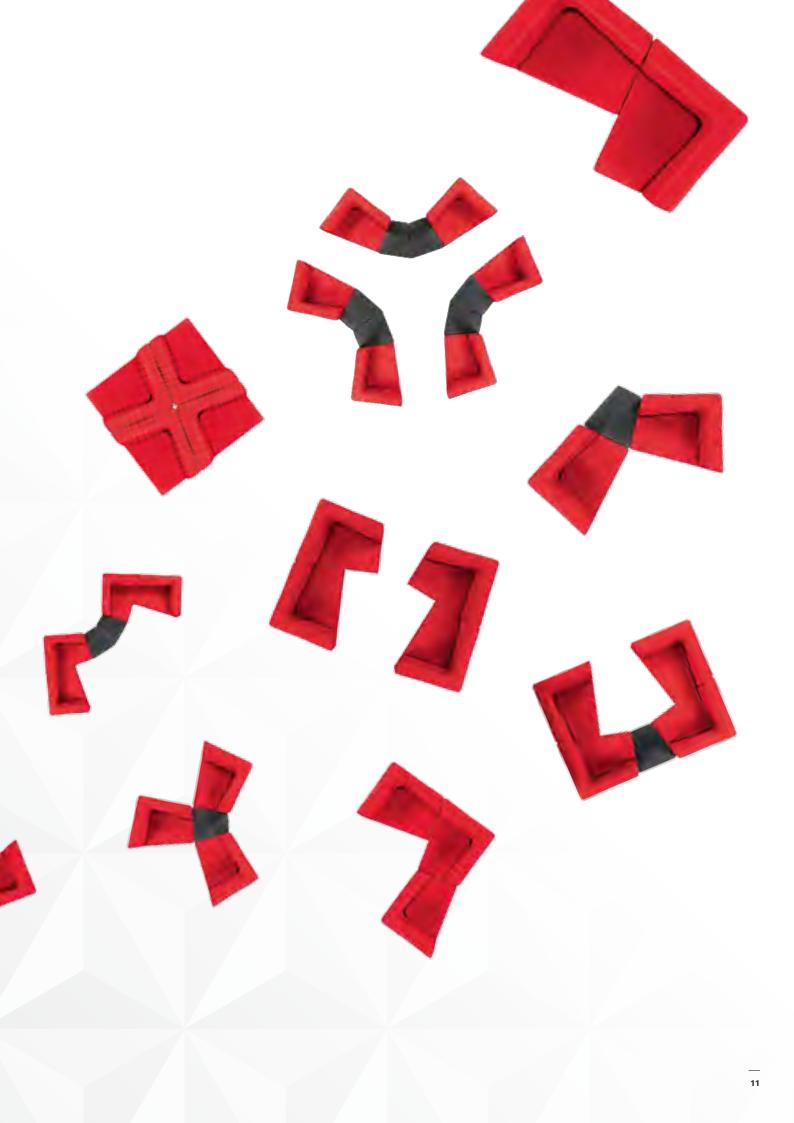

#### Create seating areas with TANGRAM<sup>IS5</sup>.

No other soft-seating solution makes it so easy to create individual seating areas of any size. The secret of TANGRAM<sup>IS5</sup> lies in the dynamic addition of elements, each of which has a distinct task: seating, connecting or separating.

### FEW MODULES. NUMEROUS SOLUTIONS. **PERFORM BY PLAYING.**

**With TANGRAM<sup>IS5</sup> you are in control of the planning.** The reduction to just a few intelligently designed modules opens the door to an endless combination of possibilities. You achieve the design by playing. That's how TANGRAM<sup>IS5</sup> will always find its place, even where spatial environments have changed.

**Good ideas always stem from simplicity.** The concept of TANGRAM<sup>155</sup> goes back to the basic shape of the square. The square is divided into four modules – but not at right-angles: rotated by 15°. This generates two mirror-image asymmetrical seating modules, which generate a huge number of surprising combination possibilities.