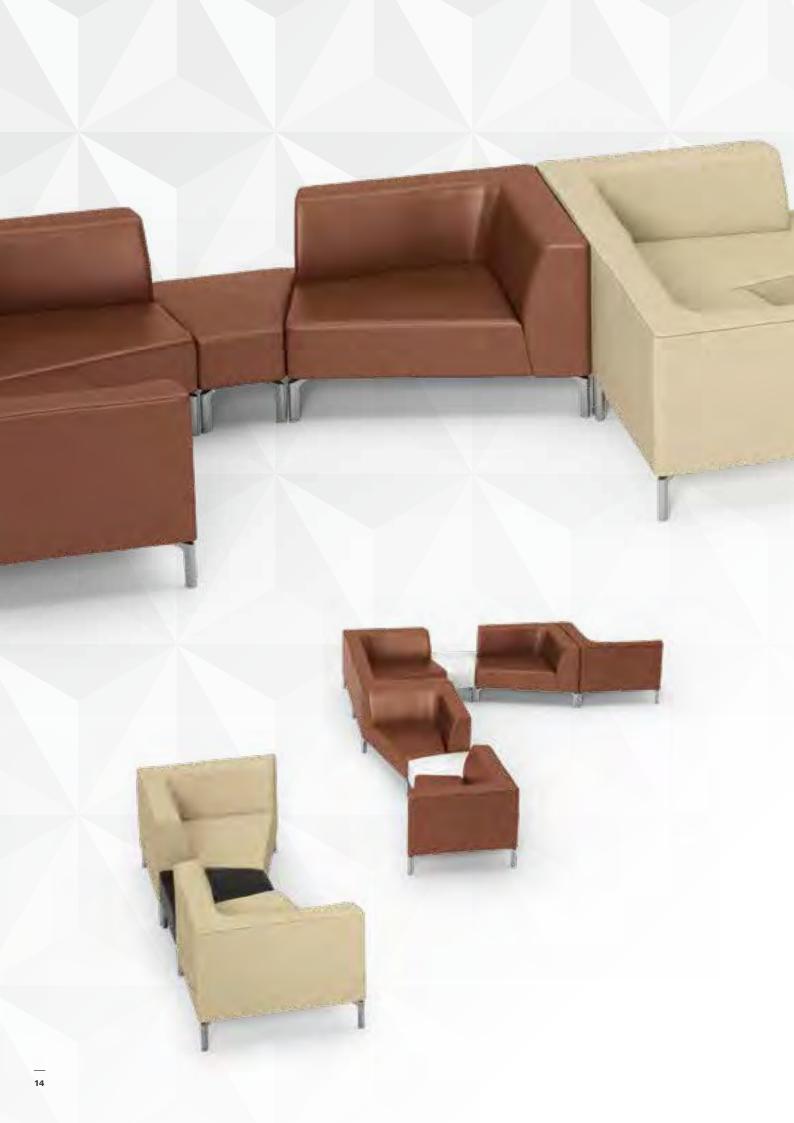

#### Create seating areas with TANGRAM<sup>IS5</sup>.

No other soft-seating solution makes it so easy to create individual seating areas of any size. The secret of TANGRAM<sup>IS5</sup> lies in the dynamic addition of elements, each of which has a distinct task: seating, connecting or separating.

### FEW MODULES. NUMEROUS SOLUTIONS. **PERFORM BY PLAYING.**

**With TANGRAM<sup>IS5</sup> you are in control of the planning.** The reduction to just a few intelligently designed modules opens the door to an endless combination of possibilities. You achieve the design by playing. That's how TANGRAM<sup>IS5</sup> will always find its place, even where spatial environments have changed.

**Good ideas always stem from simplicity.** The concept of TANGRAM<sup>155</sup> goes back to the basic shape of the square. The square is divided into four modules – but not at right-angles: rotated by 15°. This generates two mirror-image asymmetrical seating modules, which generate a huge number of surprising combination possibilities.