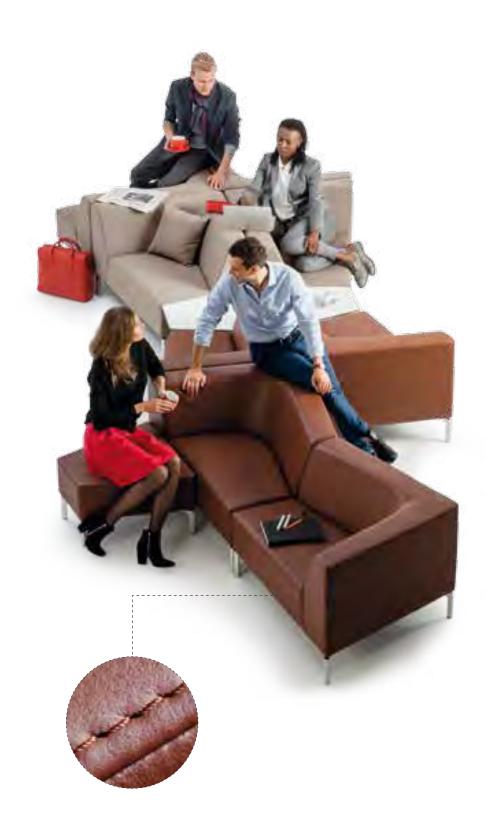

### **INTERACTION AND DIALOGUE** SPACE FOR MEETINGS.

**Successful communication** forms the basis of successful work. TANGRAM<sup>IS5</sup> encourages people to enter into dialogue. As a platform for informal interaction, TANGRAM<sup>IS5</sup> fits in perfectly – everywhere. TANGRAM<sup>IS5</sup> is the kind of furniture that instead of just letting you sit next to each other, actually encourages you to interact with each other.

**TANGRAM<sup>IS5</sup> is designed for work**. As a genuine office specialist, TANGRAM<sup>IS5</sup> differs from other soft-seating solutions in a number of different respects, starting with the compact design and the space-saving size and finding expression in the seating concept.

The seat height of TANGRAM<sup>IS5</sup> is specially designed for office use and has a flexible seat depth. This ensures an upright sitting position and makes it easy to stand up. The backrest also functions as armrests, allowing you to sit very comfortably and dynamically in every position. TANGRAM<sup>IS5</sup> stands on slim legs of polished aluminium. These create a slim and light look and make cleaning the floor very easy.

#### Create seating areas with TANGRAM<sup>IS5</sup>.

No other soft-seating solution makes it so easy to create individual seating areas of any size. The secret of TANGRAM<sup>IS5</sup> lies in the dynamic addition of elements, each of which has a distinct task: seating, connecting or separating.

### FEW MODULES. NUMEROUS SOLUTIONS. **PERFORM BY PLAYING.**

**With TANGRAM<sup>IS5</sup> you are in control of the planning.** The reduction to just a few intelligently designed modules opens the door to an endless combination of possibilities. You achieve the design by playing. That's how TANGRAM<sup>IS5</sup> will always find its place, even where spatial environments have changed.