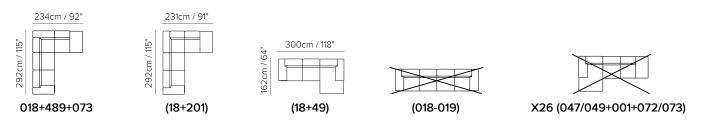

### NATUZZI EDITIONS



Vers. 009



Vers. 018+489+073



■ Vers. 018+489+073

## NATUZZI EDITIONS

# Saggezza B619

#### SCHEMATICS



#### COMPOSITION EXAMPLES



# NATUZZI EDITIONS

### TECHNICAL INFORMATION

| X        | COVERING | Leather<br>🔽     | Soft Cover                                        |                                                    |              |                                                                                             |
|----------|----------|------------------|---------------------------------------------------|----------------------------------------------------|--------------|---------------------------------------------------------------------------------------------|
| \$       | LEGS     | Wood             | Metal                                             | Plastic                                            | Castors      | Upholstered