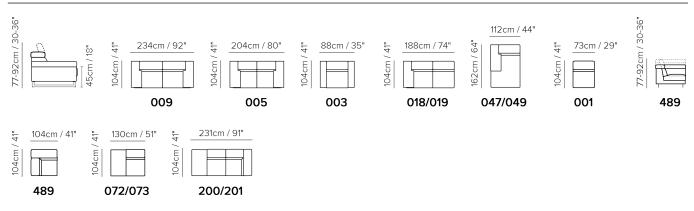

### NATUZZI EDITIONS



Vers. 009



Vers. 018+489+073



■ Vers. 018+489+073

## NATUZZI EDITIONS

# Saggezza B619

#### SCHEMATICS



#### COMPOSITION EXAMPLES



# NATUZZI EDITIONS

### TECHNICAL INFORMATION

| X        | COVERING | Leather<br>🔽     | Soft Cover                                        |                                                    |              |                                                                                             |
|----------|----------|------------------|---------------------------------------------------|----------------------------------------------------|--------------|---------------------------------------------------------------------------------------------|
| \$       | LEGS     | Wood             | Metal                                             | Plastic                                            | Castors      | Upholstered