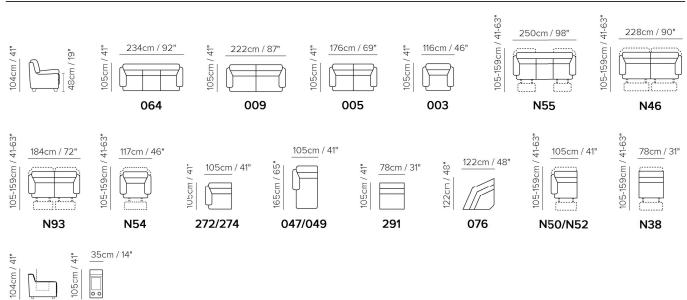

## NATUZZI EDITIONS

## GIOTTO C012



Vers. N55



Vers. N50+N52



Vers. N50+291+076+N38+N52

## NATUZZI EDITIONS

# **GIOTTO C012**

## **SCHEMATICS**

323

323



### COMPOSITION EXAMPLES













## NATUZZI EDITIONS

## GIOTTO C012

### TECHNICAL INFORMATION

| *        | COVERING | Leather<br>🔽     |                                                          |                                       |              |                                               |
|----------|----------|------------------|----------------------------------------------------------|---------------------------------------|--------------|-----------------------------------------------|
| #        | LEGS     | Wood             | Metal                                                    | Plastic                               | Castors      | Upholstered                                   |
| 4        | FILLING  | Arms             | Fiber Seat<br>  Foam<br>  Feather/Fibe