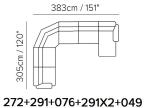

## NATUZZI EDITIONS

## GIOTTO C012



Vers. N55



Vers. N50+N52



Vers. N50+291+076+N38+N52

## NATUZZI EDITIONS

# **GIOTTO C012**

## **SCHEMATICS**

323

323



### COMPOSITION EXAMPLES













## NATUZZI EDITIONS

## GIOTTO C012

### TECHNICAL INFORMATION

| *        | COVERING | Leather<br>🔽     |                                                          |                                       |              |                                               |
|----------|----------|------------------|----------------------------------------------------------|---------------------------------------|--------------|-----------------------------------------------|
| #        | LEGS     | Wood             | Metal                                                    | Plastic                               | Castors      | Upholstered                                   |
| 4        | FILLING  | Arms             | Fiber Seat<br>  Foam<br>  Feather/Fiber Mix<br>  Feather | Cushion