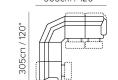

## NATUZZI EDITIONS

## GIOTTO C012



Vers. N55



Vers. N50+N52



Vers. N50+291+076+N38+N52

## NATUZZI EDITIONS

# **GIOTTO C012**

## **SCHEMATICS**

323

323



### COMPOSITION EXAMPLES













## NATUZZI EDITIONS

## GIOTTO C012

### TECHNICAL INFORMATION

| *        | COVERING | Leather<br>🔽     |                                                          |                                       |              |                                               |
|----------|----------|------------------|----------------------------------------------------------|---------------------------------------|--------------|-----------------------------------------------|
| #        | LEGS     | Wood             | Metal                                                    | Plastic                               | Castors      | Upholstered                                   |
| 4        | FILLING  | Arms             | Fiber Seat<br>  Foam<br>  Feather/Fiber Mix<br>  Feather | Cushion Fib