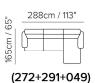

## NATUZZI EDITIONS

## GIOTTO C012



Vers. N55



Vers. N50+N52



Vers. N50+291+076+N38+N52

## NATUZZI EDITIONS

# **GIOTTO C012**

## **SCHEMATICS**

323

323



### COMPOSITION EXAMPLES













## NATUZZI EDITIONS

## GIOTTO C012

### TECHNICAL INFORMATION

| *        | COVERING | Leather<br>🔽     |                                                          |                                       |              |                                               |
|----------|----------|------------------|----------------------------------------------------------|---------------------------------------|--------------|-----------------------------------------------|
| #        | LEGS     | Wood             | Metal                                                    | Plastic                               | Castors      | Upholstered                                   |
| 4        | FILLING  | Arms             | Fiber Seat<br>  Foam<br>  Feather/Fiber Mix<br>  Feather | Cushion F